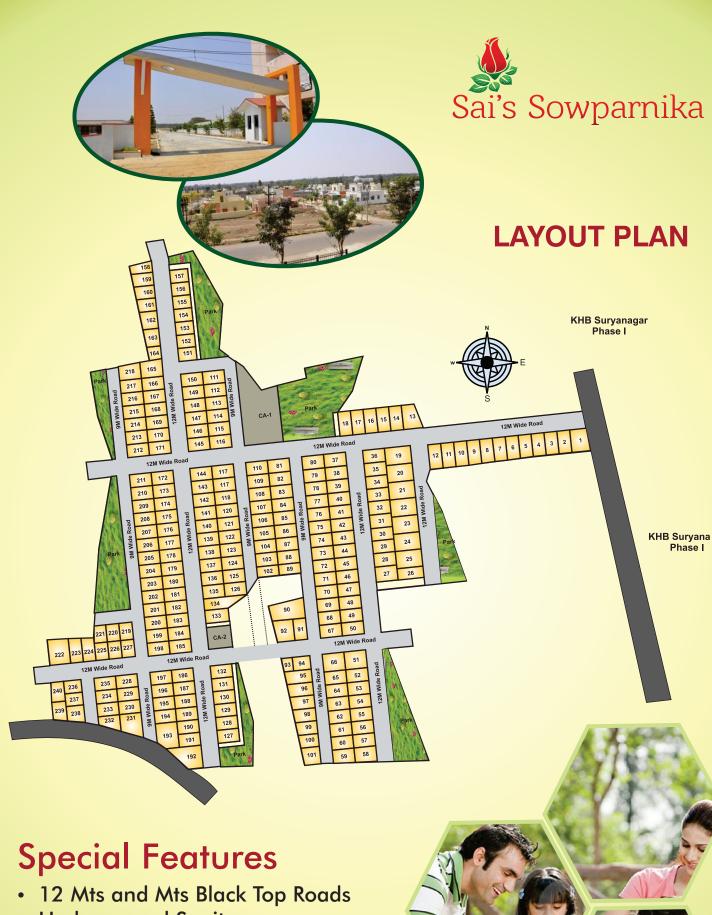

## **Highlights**

- Very Close to International Schools & Hospitals
- 10 Mins drive from Electronic City
- 25 Mins drive from Koramangala
- Very Close to upcoming Metro Railway Station
- Our Layout is Located in the heart of KHB Surya City

#### **KITCHEN**

- Cooking platform with granite top provided with stainless Steel Sink.

- Underground Sanitary
- Sewerage Treatment Plant(STP)
- Well Designed 1 Lakh Lts OHT
- Beautifully Designed Spacious Parks.
- U.G Cable Electrification
- Cement Concrete Drains
- Elegant Entrance Arch