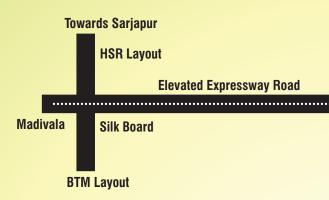

## **Location Map** (NTS)

**Developers** M/s. S. S. Infra

## **Highlights**

- Very Close to International Schools & Hospitals
- 10 Mins drive from Electronic City
- 25 Mins drive from Koramangala
- Very Close to upcoming Metro Railway Station
- Our Layout is Located in the heart of KHB Surya City