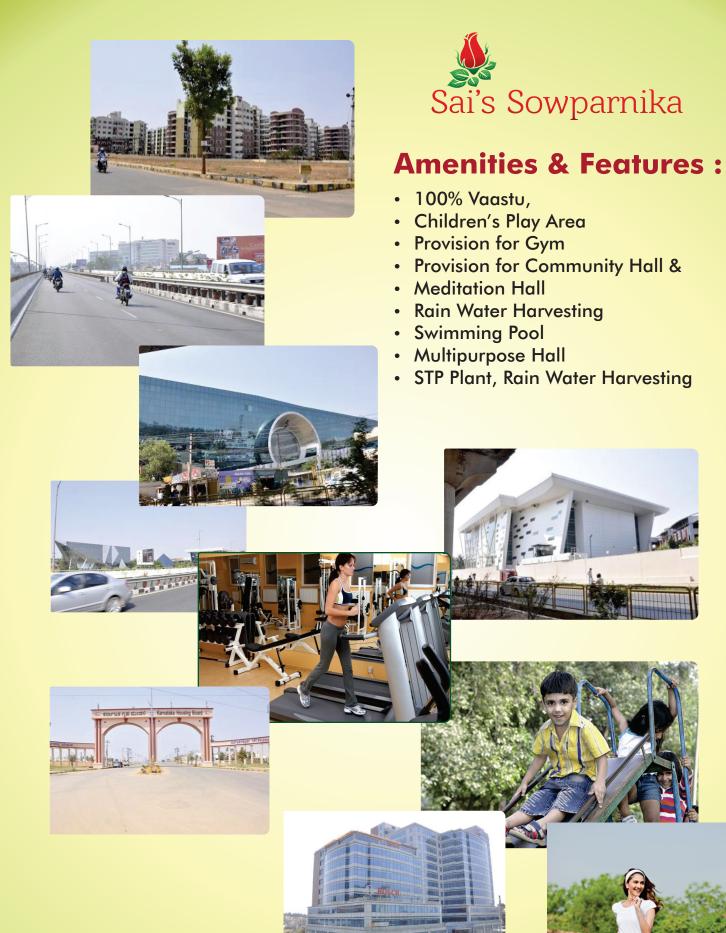

## **Highlights**

- Very Close to International Schools & Hospitals
- 10 Mins drive from Electronic City
- 25 Mins drive from Koramangala
- Very Close to upcoming Metro Railway Station
- Our Layout is Located in the heart of KHB Surya City