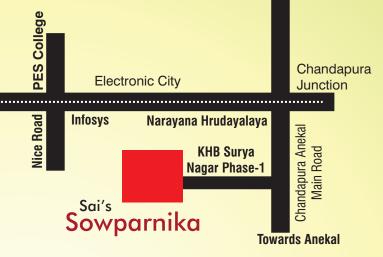

## **Location Map** (NTS)

**Developers** M/s. S. S. Infra

## **Highlights**

- Very Close to International Schools & Hospitals
- 10 Mins drive from Electronic City
- 25 Mins drive from Koramangala
- Very Close to upcoming Metro Railway Station
- Our Layout is Located in the heart of KHB Surya City